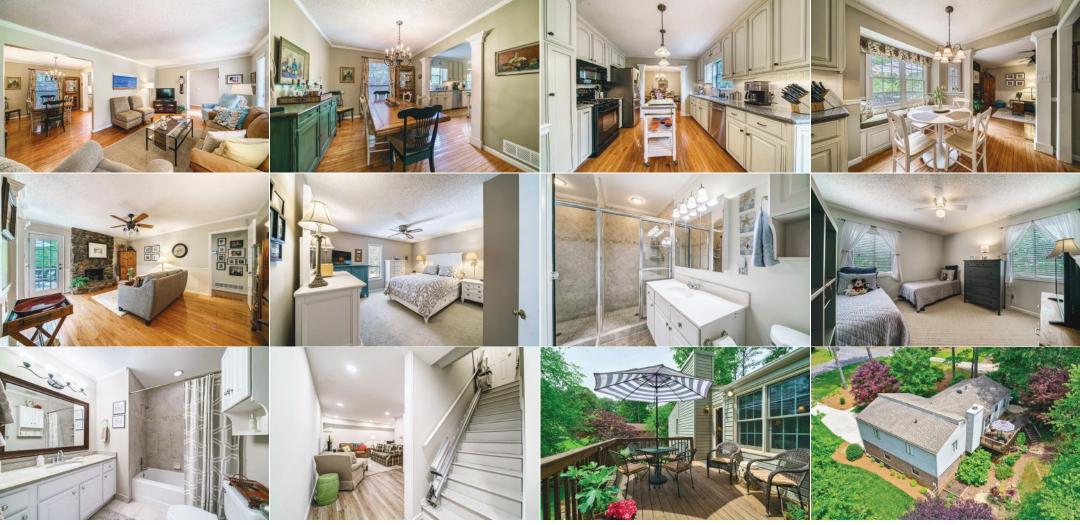

Woodbine Station
3482 Holliglen Drive • Marietta, Georgia 30062

Surrounded by beautiful landscaping, this updated ranch rests on 0.5± acres. Clad with hardwood floors, the foyer spills into a formal living room with floor-to-ceiling built-in bookshelves, which leads to a formal dining room. The kitchen features Silestone countertops, updated cabinetry extending to the ceiling, a tile backsplash, stainless steel appliances and plenty of cabinet space. Drenched in natural light and offering views of the backyard, the breakfast area offers a cozy window seat with storage underneath. The breakfast area flows into the lovely family room, where a warm and welcoming floor-to-ceiling rock-faced fireplace invites. Enjoy three spacious bedrooms, including a primary bedroom with an updated bathroom outfitted with a large vanity and a large shower with a tile surround. The secondary bedrooms share a hall bathroom with a stone-topped vanity and a bathtub and shower combination. Sealed by AquaGuard and boasting an AquaGuard three-pump waterproofing system, the recently renovated terrace level includes a finished area – perfect for use as a game room, an office or a playroom. The oversized drive-under two-car garage provides enough space to park four vehicles tandemly; plus, there is a spacious storage area or tool room. Located in a great Cobb County school district, this home is also close to shopping and restaurants.