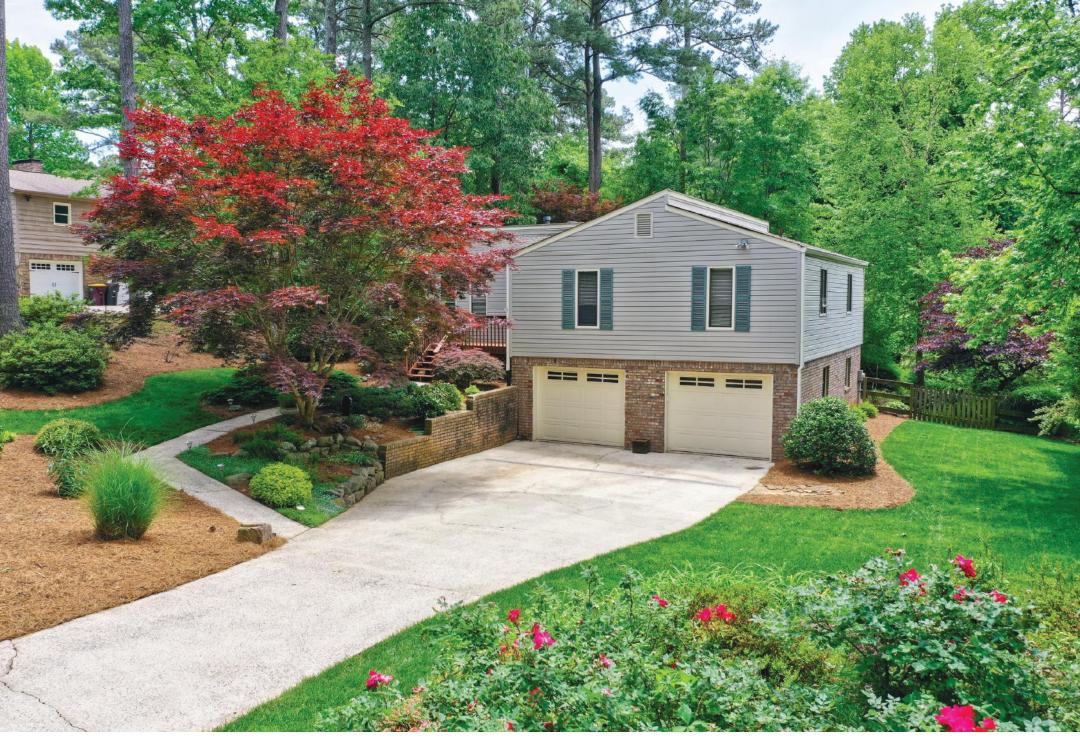

Woodbine Station
3482 Holliglen Drive • Marietta, Georgia 30062

Surrounded by beautiful landscaping, this updated ranch rests on 0.5± acres. Clad with hardwood floors, the foyer spills into a formal living room with floor-to-ceiling built-in bookshelves, which leads to a formal dining room. The kitchen features Silestone countertops, updated cabinetry extending to the ceiling, a tile backsplash, stainless steel appliances and plenty of cabinet space. Drenched in natural light and offering views of the backyard, the breakfast area offers a cozy window seat with storage underneath. The breakfast area flows into the lovely family room, where a warm and welcoming floor-to-ceiling rock-faced fireplace invites. Enjoy three spacious bedrooms, including a primary bedroom with an updated bathroom outfitted with a large vanity and a large shower with a tile surround. The secondary bedrooms share a hall bathroom with a stone-topped vanity and a bathtub and shower combination. Sealed by AquaGuard and boasting an AquaGuard three-pump waterproofing system, the recently renovated terrace level includes a finished area – perfect for use as a game room, an office or a playroom. The oversized drive-under two-car garage provides enough space to park four vehicles tandemly; plus, there is a spacious storage area or tool room. Located in a great Cobb County school district, this home is also close to shopping and restaurants.